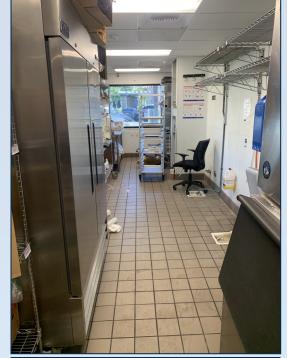

## FOR LEASE RESTAURANT WITH PATIO

## 29880 Santa Margarita Pkwy, Rancho Santa Margarita, CA 92887

- Available Immediately
- Contiguous to ARCO AM/PM Gas Station
- 1,096 SF Interior + 447 SF Patio = 1,540 Total SF
- Busiest Intersection in Ranch Santa Margarita 76,000 ADT

Available Restaurant



For Additional Info Contact: Steve A. Abraham, Broker Property Group International 949.673.5700

steve@pgire.com

CA DRE # 00873105











Outside Patio Dining Area







**Inside Dining Area** 

|           | Area     | Occupancy |
|-----------|----------|-----------|
| Dining    | 447 SF   | 32        |
| Food Prep | 649 SF   | 4         |
| Patio     | 444 SF   | 30        |
| Total     | 1,540 SF | 66        |





**Food Prep Area**