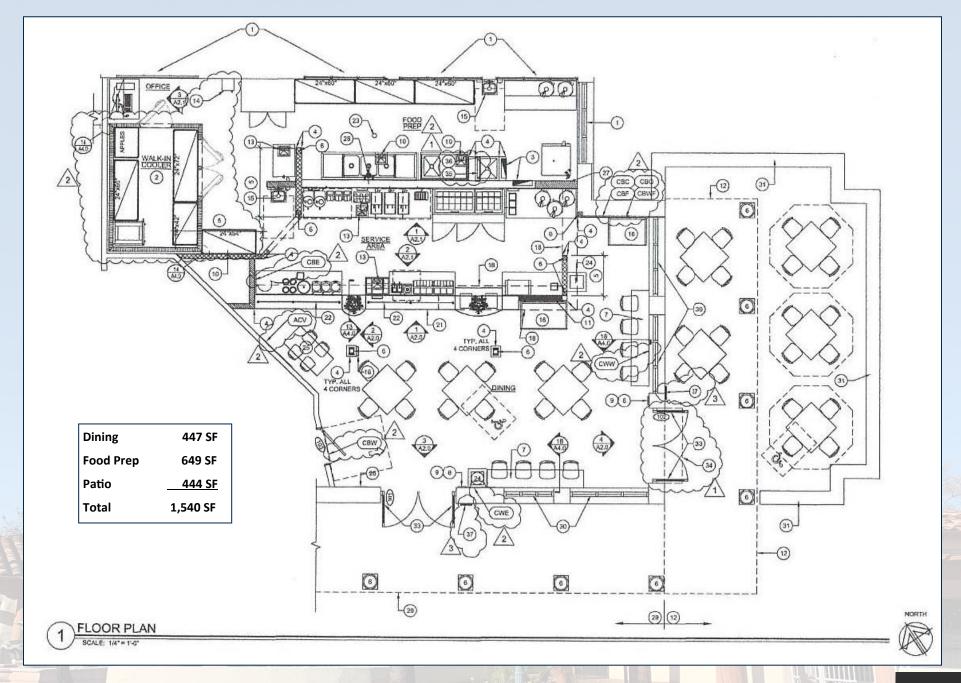

Available Restaurant

For Additional Info Contact: Steve A. Abraham, Broker Property Group International 949.673.5700

steve@pgire.com

CA DRE # 00873105

Outside Patio Dining Area

**Inside Dining Area** 

|           | Area     | Occupancy |
|-----------|----------|-----------|
| Dining    | 447 SF   | 32        |
| Food Prep | 649 SF   | 4         |
| Patio     | 444 SF   | 30        |
| Total     | 1,540 SF | 66        |

**Food Prep Area** 