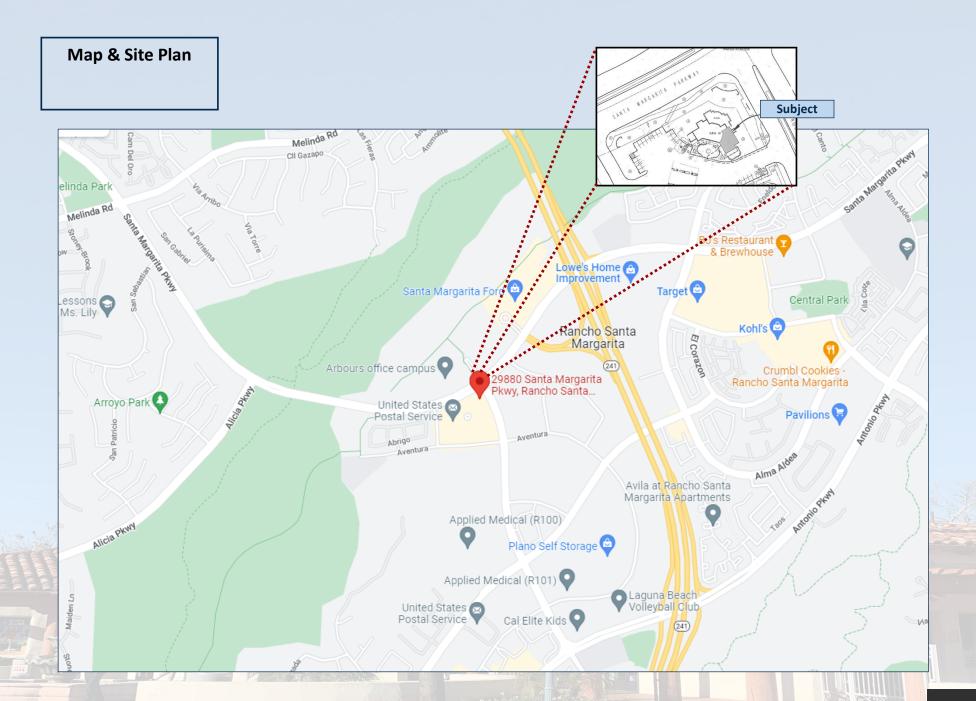

## 29880 Santa Margarita Pkwy, Rancho Santa Margarita, CA 92887

- Available Immediately
- Contiguous to ARCO AM/PM Gas Station
- 1,096 SF Interior + 447 SF Patio = 1,540 Total SF
- Busiest Intersection in Ranch Santa Margarita 76,000 ADT