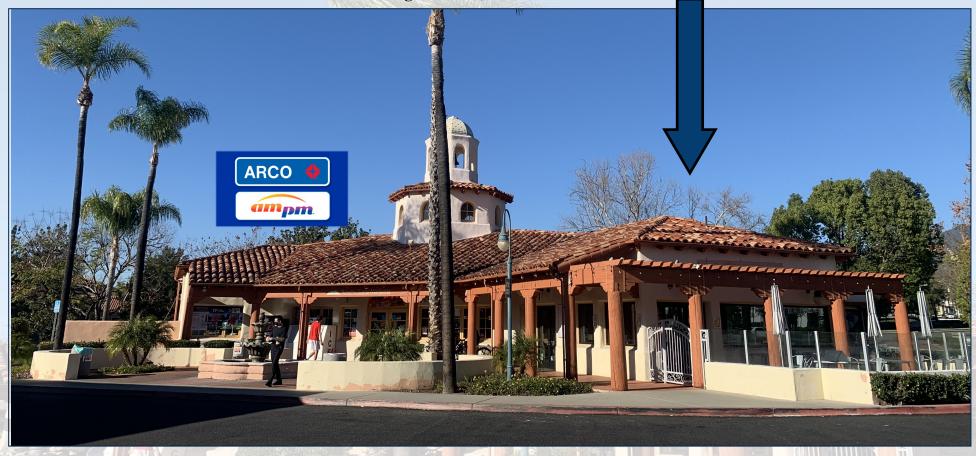

## FOR LEASE RESTAURANT WITH PATIO

## 29880 Santa Margarita Pkwy, Rancho Santa Margarita, CA 92887

- Available Immediately
- Contiguous to ARCO AM/PM Gas Station
- 1,096 SF Interior + 447 SF Patio = 1,540 Total SF
- Busiest Intersection in Ranch Santa Margarita 76,000 ADT